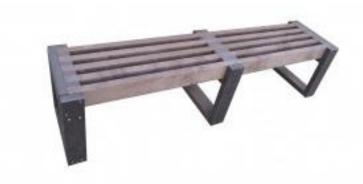

#### **Edge Bench**

New bench design with edge, available in Black or Brown colour. New seating design offers pure and simple lines that will add contemporary touch to outdoor and indoor spaces. Simplicity of form guarantees hassle free fabrication and easy ground anchoring.

We currently offer two lines which can be placed as an individual piece or positioned together, transforming simple designs into a variety of shapes which will enhance today's urban spaces. All components are manufactured from one size profile resulting in a coherent yet elegant look with solid structure.

1800mm long (can be manufactured longer or shorter)
450mm high
Seat width 355mm
Frame width 435mm
Available flat pack and fully assembled

None absorbing, Weather prove, Ever lasting, Recycled