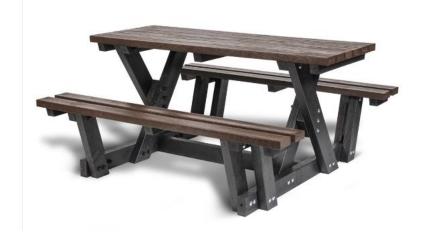

## Recycled Plastic Standard A-Frame

This Picnic Table is made of 100% recycled material and is fully recyclable

Length 1500mm
Height 735mm
Seat Height 425mm
Seat Width 210mm
Overall Width 1335mm

None absorbing, Weather prove, Ever lasting, Recycled