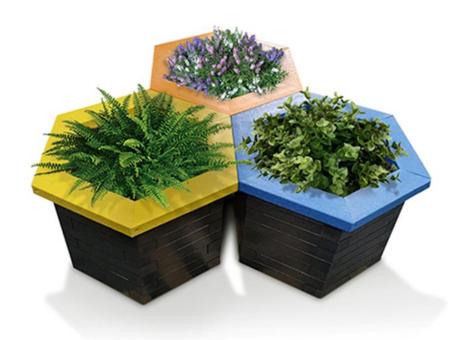

# **Recycled Planters**

**Hexagonal Planter** 

Height 450mm, 650mm, 950mm Inside Diameter 600mm Outside Diameter 600mm

**Square Planter** 

Height 600mm Width 600mm Depth 600mm

# **Recycled Planters**