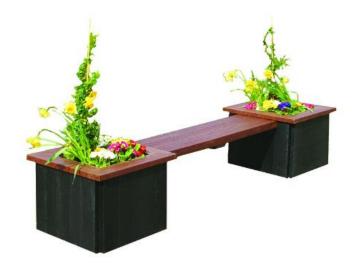

#### **Planter Seat**

Our recycled plastic eco planter seat will enhance any garden, town centre or school

Available flat packed or fully assembled

This bench is made of 100% recycled material and is fully recyclable

Length 2100mm
Height 500mm
Height 470mm
Seat Width 360mm

None absorbing, Weather prove, Ever lasting, Recycled