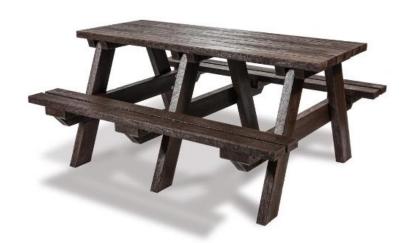

# **Recycled Plastic Activity Table**

This Picnic Table is made of 100% recycled material and is fully recyclable

Length 1500mm
Height 735mm
Seat Height 425mm
Seat Width 210mm
Overall Width 1335mm

None absorbing, Weather prove, Ever lasting, Recycled

## Recycled Plastic Standard A-Frame

This Picnic Table is made of 100% recycled material and is fully recyclable

Length 1500mm
Height 735mm
Seat Height 425mm
Seat Width 210mm
Overall Width 1335mm

None absorbing, Weather prove, Ever lasting, Recycled

#### Recycled Plastic Wheelchair Access

This Picnic Table is made of 100% recycled material and is fully recyclable

Length 1500mm
Height 735mm
Seat Height 425mm
Seat Width 210mm
Overall Width 1335mm

None absorbing, Weather prove, Ever lasting, Recycled