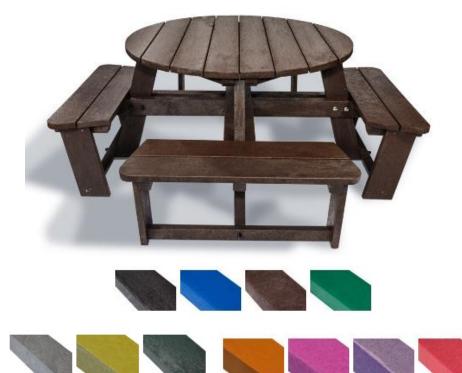

# **Recycled Plastic Round Table**

This Picnic Table is made of 100% recycled material and is fully recyclable

Length 1850mm
Height 730mm
Seat Height 425mm
Seat Width 300mm
Overall Width 1825mm
Table Top Dia 1200mm