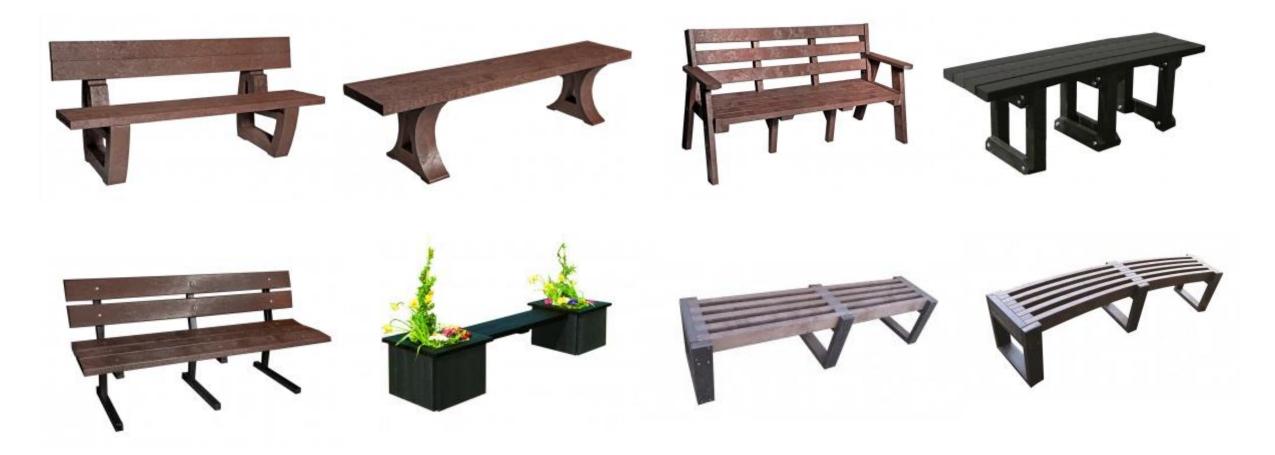

# **Recycled Plastic Bench Range**

# **Fully Moulded Bench**

Our fully moulded benches are manufactured incorporating heavy duty moulded feet with strong, durable bench slats

Available flat pack or fully assembled

This bench is made of 100% recycled material and is fully recyclable

#### **Moulded Backless Bench**

Our fully moulded benches are manufactured incorporating heavy duty moulded feet with strong, durable bench slats

Available flat pack or fully assembled

This bench is made of 100% recycled material and is fully recyclable

### **Sloper Bench**

Our Sloper bench is ideal for parks, town centres, golf courses & outdoor leisure facilities and private gardens

Available only fully assembled

This bench is made of 100% recycled material and is fully recyclable

#### **Metal Frame Bench**

This classic three seater bench comes with black metal frame and recycled slats

Available flat packed or fully assembled

This bench is made of 100% recycled material and is fully recyclable

#### **Planter Seat**

Our recycled plastic eco planter seat will enhance any garden, town centre or school

Available flat packed or fully assembled

This bench is made of 100% recycled material and is fully recyclable

#### **Edge Bench**

New bench design with edge, available in Black or Brown colour. New seating design offers pure and simple lines that will add contemporary touch to outdoor and indoor spaces. Simplicity of form guarantees hassle free fabrication and easy ground anchoring.