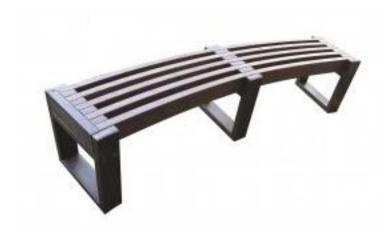

### **Edge Curved Bench**

New bench design with edge, available in Black or Brown colour. New seating design offers pure and simple lines that will add contemporary touch to outdoor and indoor spaces. Simplicity of form guarantees hassle free fabrication and easy ground anchoring.

We currently offer two lines which can be placed as an individual piece or positioned together, transforming simple designs into a variety of shapes which will enhance today's urban spaces. All components are manufactured from one size profile resulting in a coherent yet elegant look with solid structure.

1800mm long (can be manufactured longer or shorter)
450mm high
Seat width 355mm
Frame width 435mm
Available flat pack and fully assembled

None absorbing, Weather prove, Ever lasting, Recycled