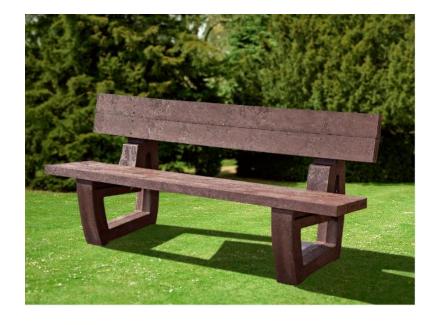

### **Sloper Bench**

Our Sloper bench is ideal for parks, town centres, golf courses & outdoor leisure facilities and private gardens

Available only fully assembled

This bench is made of 100% recycled material and is fully recyclable

Length 1690mm
Height 900mm
Seat Height 440mm
Seat Width 500mm

None absorbing, Weather prove, Ever lasting, Recycled

Available flat packed or fully assembled

Length 1500mm
Height 520mm
Seat Height 520mm
Seat Width 450mm