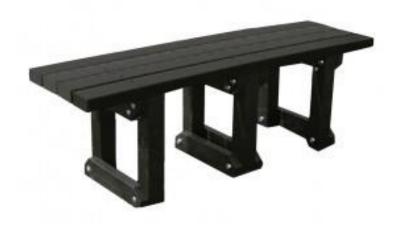

# **Fully Moulded Bench**

Our fully moulded benches are manufactured incorporating heavy duty moulded feet with strong, durable bench slats

Available flat pack or fully assembled

This bench is made of 100% recycled material and is fully recyclable

Length 1800mm
Height 800mm
Seat Height 475mm
Seat Width 360mm

None absorbing, Weather prove, Ever lasting, Recycled