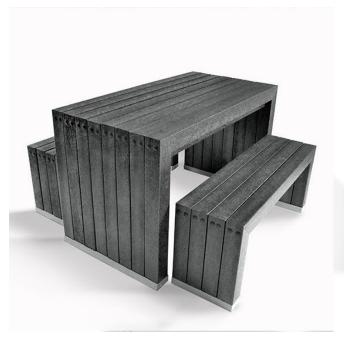

# **Recycled Plastic Picnic Table Range**

# **Recycled Plastic Round Table**

This Picnic Table is made of 100% recycled material and is fully recyclable

Length 1850mm
Height 730mm
Seat Height 425mm
Seat Width 300mm
Overall Width 1825mm
Table Top Dia 1200mm

None absorbing, Weather prove, Ever lasting, Recycled

# Recycled Plastic Walk-Through Table

This Picnic Table is made of 100% recycled material and is fully recyclable

Length 1500mm
Height 700mm
Seat Height 460mm
Seat Width 350mm
Overall Width 1460mm

None absorbing, Weather prove, Ever lasting, Recycled