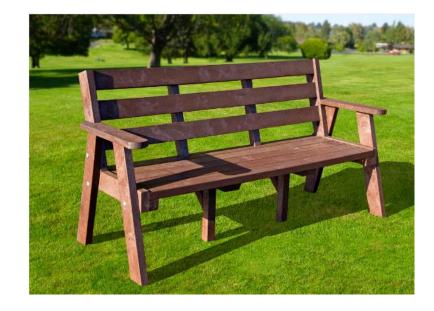

### **Sloper Bench**

Our Sloper bench is ideal for parks, town centres, golf courses & outdoor leisure facilities and private gardens

Available only fully assembled

This bench is made of 100% recycled material and is fully recyclable

Length 1690mm
Height 900mm
Seat Height 440mm
Seat Width 500mm

None absorbing, Weather prove, Ever lasting, Recycled

Available flat packed or fully assembled

Length 1500mm
Height 520mm
Seat Height 520mm
Seat Width 450mm