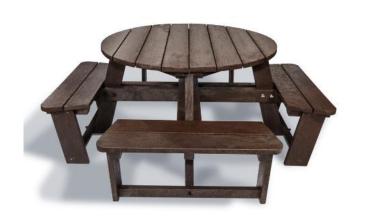

# **Recycled Plastic Round Table**

This Picnic Table is made of 100% recycled material and is fully recyclable

Length 1850mm
Height 730mm
Seat Height 425mm
Seat Width 300mm
Overall Width 1825mm
Table Top Dia 1200mm