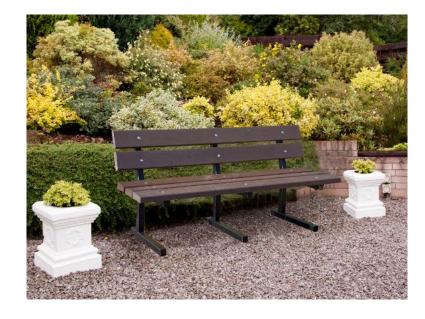

#### **Metal Frame Bench**

This classic three seater bench comes with black metal frame and recycled slats

Available flat packed or fully assembled

This bench is made of 100% recycled material and is fully recyclable

Length 1800mm
Height 860mm
Seat Height 480mm
Seat Width 460mm

None absorbing, Weather prove, Ever lasting, Recycled