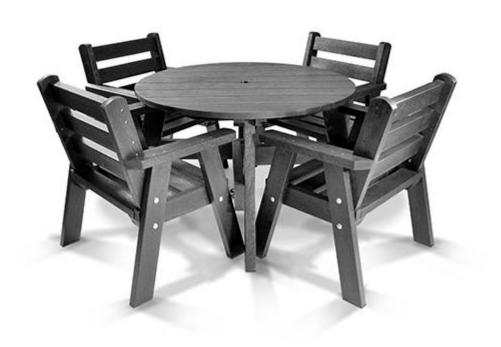

#### **Terrace Table Set**

Table Width 1200mm, Table Height 730mm
Table Depth 680mm
Seat Width 650mm, Seat Height 390mm
Seat Depth 350mm

#### **Space Saver Set**

Table Width 1550mm, Table Height 750mm
Table Depth 640mm
Seat Width 1300mm, Seat Height 450mm
Seat Depth 320mm