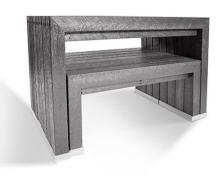

#### **Terrace Table Set**

Table Width 1200mm, Table Height 730mm
Table Depth 680mm
Seat Width 650mm, Seat Height 390mm
Seat Depth 350mm