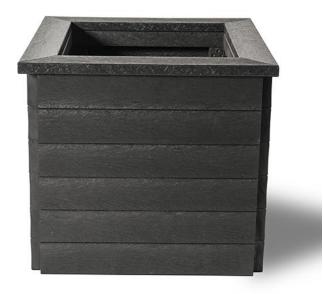

# **Recycled Planters**

**Hexagonal Planter** 

Height 450mm, 650mm, 950mm Inside Diameter 600mm Outside Diameter 600mm

**Square Planter** 

Height 600mm Width 600mm Depth 600mm

# **Recycled Planters**