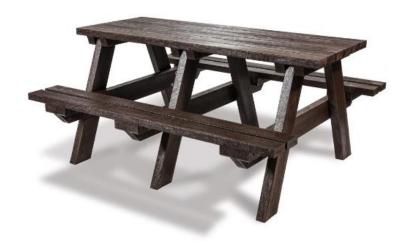

## Recycled Plastic Standard A-Frame

This Picnic Table is made of 100% recycled material and is fully recyclable

Length 1500mm
Height 735mm
Seat Height 425mm
Seat Width 210mm
Overall Width 1335mm

None absorbing, Weather prove, Ever lasting, Recycled