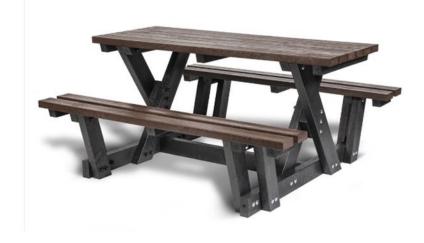

#### **Terrace Table Set**

Table Width 1200mm, Table Height 730mm
Table Depth 680mm
Seat Width 650mm, Seat Height 390mm
Seat Depth 350mm

#### **Space Saver Set**

Table Width 1550mm, Table Height 750mm
Table Depth 640mm
Seat Width 1300mm, Seat Height 450mm
Seat Depth 320mm