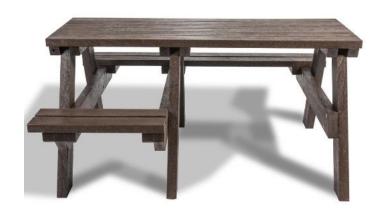

# **Recycled Plastic Picnic Table Range**

#### **Terrace Table Set**

Table Width 1200mm, Table Height 730mm
Table Depth 680mm
Seat Width 650mm, Seat Height 390mm
Seat Depth 350mm

#### **Space Saver Set**

Table Width 1550mm, Table Height 750mm
Table Depth 640mm
Seat Width 1300mm, Seat Height 450mm
Seat Depth 320mm