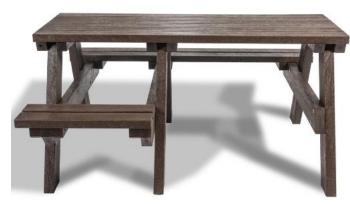

# Recycled Plastic Walk-Through Table

This Picnic Table is made of 100% recycled material and is fully recyclable

Length 1500mm
Height 700mm
Seat Height 460mm
Seat Width 350mm
Overall Width 1460mm

None absorbing, Weather prove, Ever lasting, Recycled