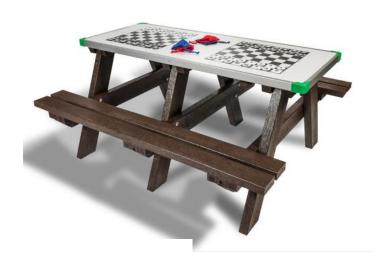

# **Recycled Plastic Activity Table**

This Picnic Table is made of 100% recycled material and is fully recyclable

Length 1500mm
Height 735mm
Seat Height 425mm
Seat Width 210mm
Overall Width 1335mm

None absorbing, Weather prove, Ever lasting, Recycled