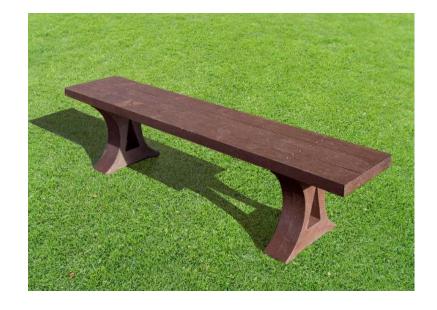

### **Sloper Bench**

Our Sloper bench is ideal for parks, town centres, golf courses & outdoor leisure facilities and private gardens

Available only fully assembled

This bench is made of 100% recycled material and is fully recyclable

Length 1690mm
Height 900mm
Seat Height 440mm
Seat Width 500mm

None absorbing, Weather prove, Ever lasting, Recycled

Available flat packed or fully assembled

Length 1500mm
Height 520mm
Seat Height 520mm
Seat Width 450mm

None absorbing, Weather prove, Ever lasting, Recycled