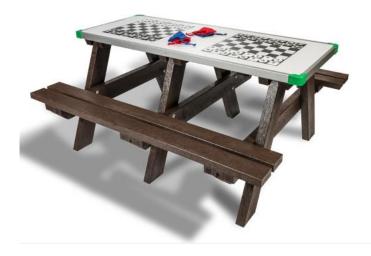

# **Recycled Plastic Activity Table**

This Picnic Table is made of 100% recycled material and is fully recyclable

Length 1500mm
Height 735mm
Seat Height 425mm
Seat Width 210mm
Overall Width 1335mm

None absorbing, Weather prove, Ever lasting, Recycled