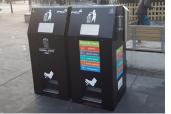

**BRITEBIN™ SOLAR** is an award winning solar powered compacting litter bin. It is the perfect solution for managing general and recycling waste across towns and cities.

The **BriteBin™** combined with the PEL **BriteBin™** software data management platform, allows waste collectors and councils the ability to monitor real-time fill-levels across their litter bin fleet.

By gaining insightful data recorded, it further allows for proactive deployment of appropriate collection resources to only those BriteBins<sup>™</sup> requiring service. The BriteBin<sup>™</sup> is available in two size models.