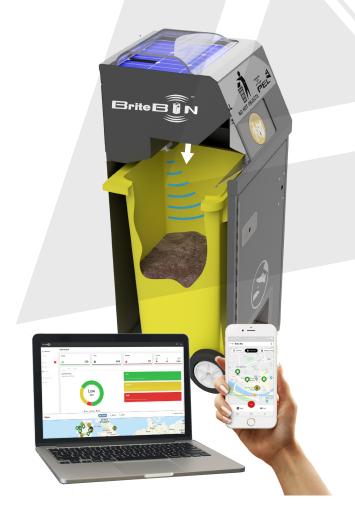

**BRITEBIN™ SOLAR** is an award winning solar powered compacting litter bin. It is the perfect solution for managing general and recycling waste across towns and cities.

The **BriteBin™** combined with the PEL **BriteBin™** software data management platform, allows waste collectors and councils the ability to monitor real-time fill-levels across their litter bin fleet.

By gaining insightful data recorded, it further allows for proactive deployment of appropriate collection resources to only those BriteBins<sup>™</sup> requiring service. The BriteBin<sup>™</sup> is available in two size models.