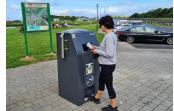

## BRITEBIN™ OPERATIONAL PROCESS

The BriteBin™ compacts waste until full. The unit takes a real-time fill-level reading every 3 seconds.

Once full, the BriteBin<sup>™</sup> generates an alert to the BriteBin<sup>™</sup> data management platform to notify the commanding authority.

The commanding authority then deploys resources to only those units requiring service. This creates efficiency and saves money.