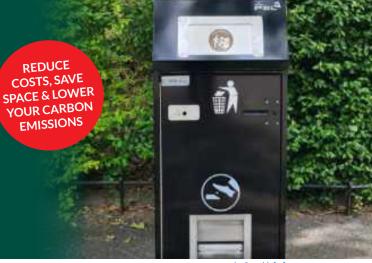

## **BENEFITS OF THE PEL BRITEBIN™**

- Reduces carbon emissions.
- Lowers waste collections costs.
- Helps create a cleaner environment.
- Zero running costs.
- Sealed, non-touch unit.
- Eliminates single use plastic bin liners.
- Creates efficiency across waste collection.