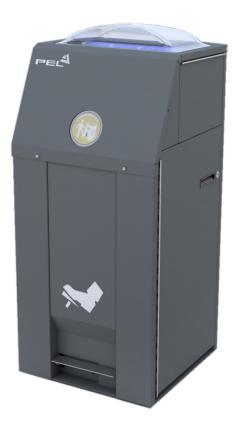

## **TECHNICAL SPECIFICATIONS**

| Dimensions            | <b>BBS 120ltr :</b> 615 × 624 × 1480<br><b>BBS 240ltr :</b> 760 × 695 × 1540                                                                                                      |
|-----------------------|-----------------------------------------------------------------------------------------------------------------------------------------------------------------------------------|
| Litter Opening        | Hopper or Flap opening                                                                                                                                                            |
| Power Supply          | Solar powered generated by day light factor                                                                                                                                       |
| Service Door Location | Side / Front / Rear                                                                                                                                                               |
| Capacity              | BBS 120ltr 10 times the volume of a standard street bin                                                                                                                           |
|                       | BBS 240ltr 20 times the volume of a standard street bin                                                                                                                           |
| Colour                | Grey Ral 7024                                                                                                                                                                     |
| Additional Extras     | <ul> <li>Bespoke Stickers</li> <li>Ashtray (integrated / external)</li> <li>Dog Litter Tray / Dog Litter Bag Dispenser</li> <li>Custom Colour* *minimum order required</li> </ul> |