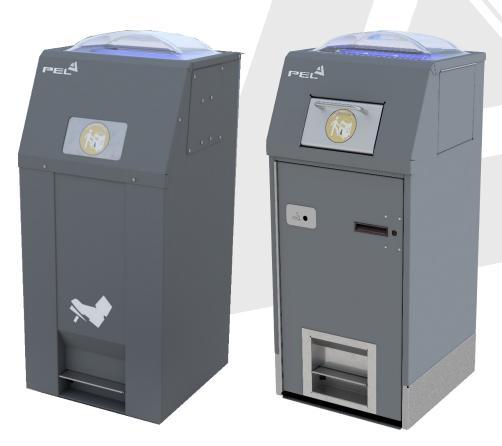

**BRITEBIN™ SOLAR** is an award winning solar powered compacting litter bin. It is the perfect solution for managing general and recycling waste across towns and cities.

The **BriteBin™** combined with the PEL **BriteBin™** software data management platform, allows waste collectors and councils the ability to monitor real-time fill-levels across their litter bin fleet.

## **TECHNICAL SPECIFICATIONS**

| Dimensions            | <b>BBS 120ltr :</b> 615 × 624 × 1480<br><b>BBS 240ltr :</b> 760 × 695 × 1540                                                                                                      |
|-----------------------|-----------------------------------------------------------------------------------------------------------------------------------------------------------------------------------|
| Litter Opening        | Hopper or Flap opening                                                                                                                                                            |
| Power Supply          | Solar powered generated by day light factor                                                                                                                                       |
| Service Door Location | Side / Front / Rear                                                                                                                                                               |
| Capacity              | BBS 120ltr 10 times the volume of a standard street bin                                                                                                                           |
|                       | BBS 240ltr 20 times the volume of a standard street bin                                                                                                                           |
| Colour                | Grey Ral 7024                                                                                                                                                                     |
| Additional Extras     | <ul> <li>Bespoke Stickers</li> <li>Ashtray (integrated / external)</li> <li>Dog Litter Tray / Dog Litter Bag Dispenser</li> <li>Custom Colour* *minimum order required</li> </ul> |