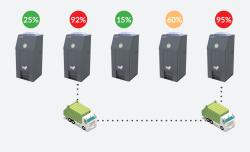

## BRITEBIN™ OPERATIONAL PROCESS

The BriteBin™ compacts waste until full. The unit takes a real-time fill-level reading every 3 seconds.

Once full, the BriteBin<sup>™</sup> generates an alert to the BriteBin<sup>™</sup> data management platform to notify the commanding authority.

The commanding authority then deploys resources to only those units requiring service. This creates efficiency and saves money.