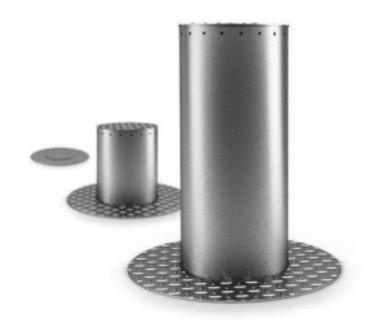

# Automatic Bollard

400mm 204mm . . 0/785mm

### **Mechanical Specifications**

| Diameter                    | 204 mm                                                                 |
|-----------------------------|------------------------------------------------------------------------|
| Course                      | 370 / 570 / 785 mm                                                     |
| Top flange                  | 400 mm                                                                 |
| Fitted material             | 320 x 320 x 870 (mm)<br>320 x 320 x 1080 (mm)<br>320 x 320 x 1280 (mm) |
| Weight capacity when closed | 20.000 Kg                                                              |
| Weight                      | 35 / 40 / 45 Kg                                                        |