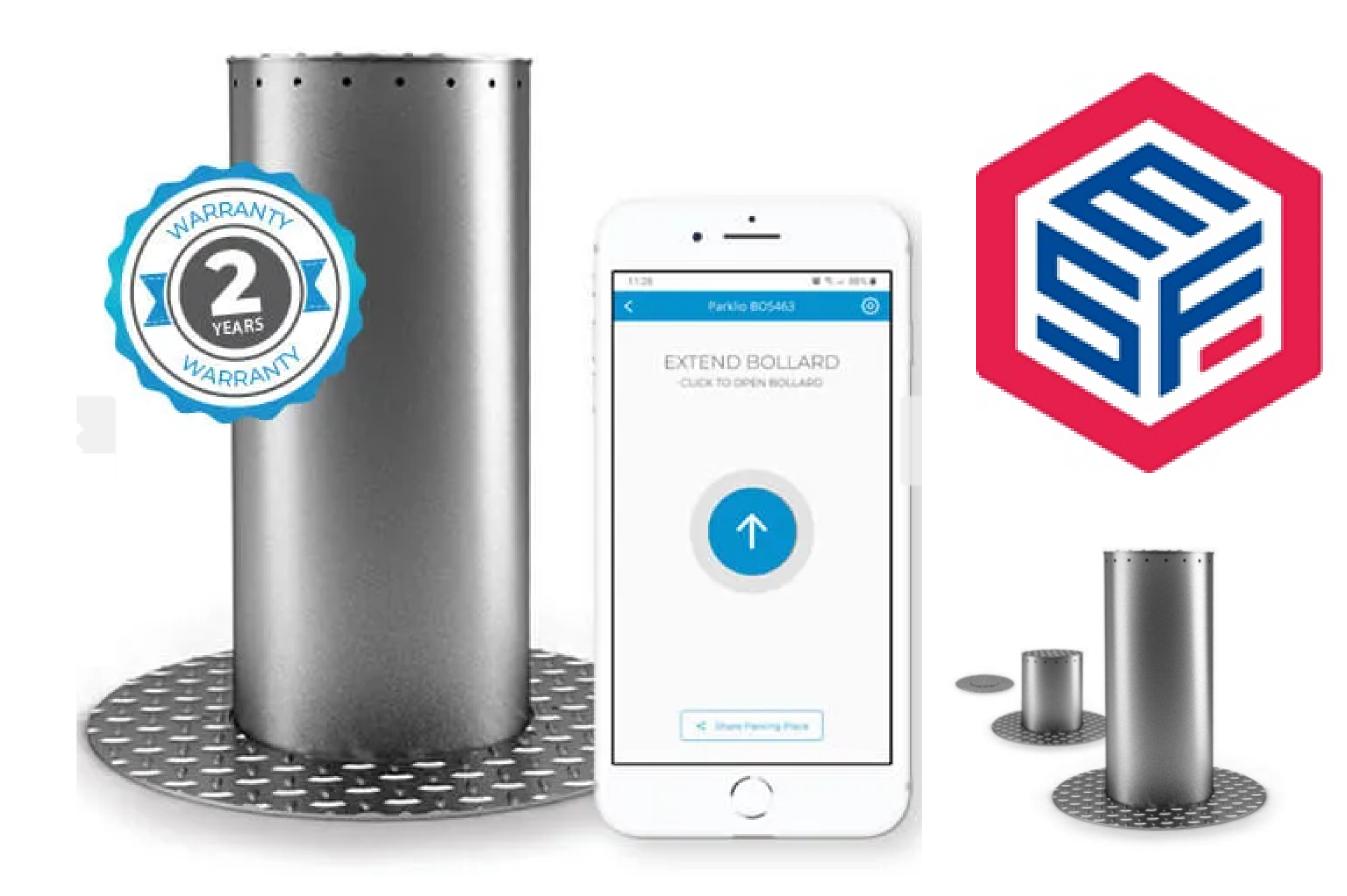

# **Product Description**

- This high-quality hydraulic security bollard will guarantee the safety and it represents an ideal solution for entrance with high-security requirements.
- With an intensive operative cycle, The Bollard is designed to withstand high car flows thus economically and efficiently securing parking places in just a few seconds.
- The hydraulic movement of this security bollard is the most reliable technology for extremely intense use at all temperatures and weather conditions.
- Operated via smartphone this bollard has a rise and fall time of just 6-7 seconds

# Features

- Smartphone controlled, operated via a free app (Android & iOS)
- Intensive use
- Hydraulic motorization
- Made with a special motor to be faster and more durable in time
- Designed for continuous use with 100% duty rating
- Possibility of integration with other systems
- Auto-close option upon departure of the vehicle
- Additional LED lights safety system