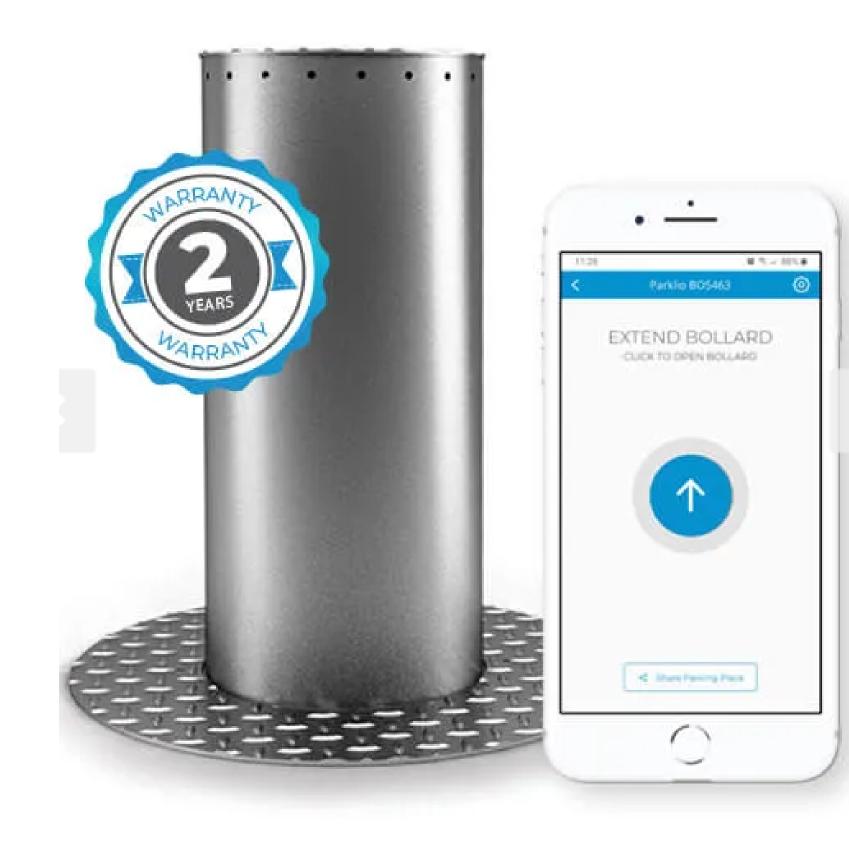

# **Product Description**

- This high-quality hydraulic security bollard will guarantee the safety and it represents an ideal solution for entrance with high-security requirements.
- With an intensive operative cycle, The Bollard is designed to withstand high car flows thus economically and efficiently securing parking places in just a few seconds.
- The hydraulic movement of this security bollard is the most reliable technology for extremely intense use at all temperatures and weather conditions.
- Operated via smartphone this bollard has a rise and fall time of just 6-7 seconds

# Features

- Smartphone controlled, operated via a free app (Android & iOS)
- Intensive use
- Hydraulic motorization
- Made with a special motor to be faster and more durable in time
- Designed for continuous use with 100% duty rating
- Possibility of integration with other systems
- Auto-close option upon departure of the vehicle
- Additional LED lights safety system