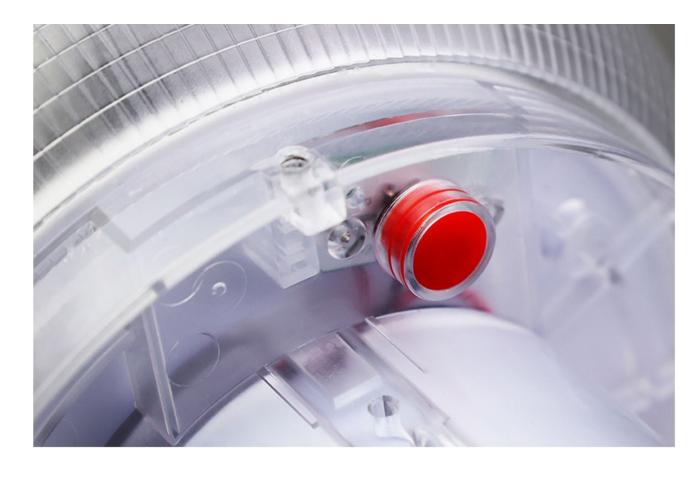

## **DETAILS MAKE QUALITY**

Minimalist Design Style To Create A New Craft Aesthetic

Die-cast Aluminum Anthracite

C4H Marine Grade Anti-corrosion

IK10 Impact Resistance

Waterproof IP66

Push Button To Turn ON/OFF The Light And Run Only One Lighting Mode If Without APP Control