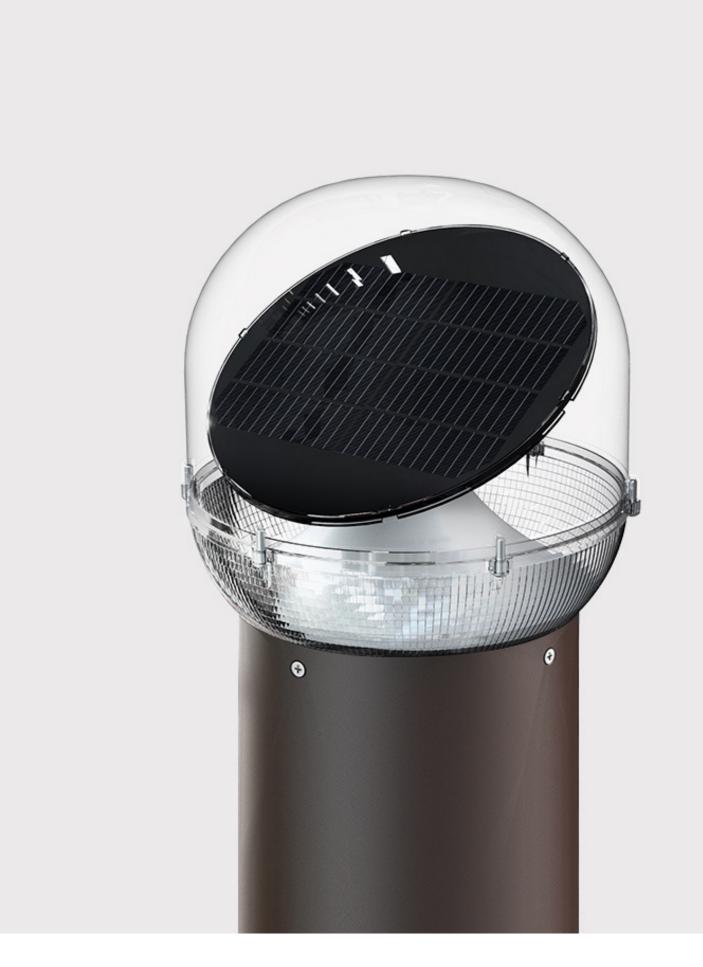

## **ESF SunSeeker bollard**

- Led smart tracking commercial Solar bollard Light (42inch high)
- LED chip: Osram 20 leds 2700K-6500K
- Solar Panel: 4.3V 3W, Mono-crystalline
- Battery: Lithium 3.7V 37WH
- Function: 360° solar Auto tracking + Bluetooth
- LED:300lm IP rating: IP66
- Charging temperature:0°C+45°C
- Discharging Temperature:-20+60°C
- Material: PC+ Aluminum (IK10+C4H)
- Inner box:235\*235\*1117mm 5.69kg
- Net weight:4.35kg
- Warranty:5 years

## **DETAILS MAKE QUALITY**

Minimalist Design Style To Create A New Craft Aesthetic

Die-cast Aluminum Anthracite

C4H Marine Grade Anti-corrosion

IK10 Impact Resistance

Waterproof IP66

Push Button To Turn ON/OFF The Light And Run Only One Lighting Mode If Without APP Control