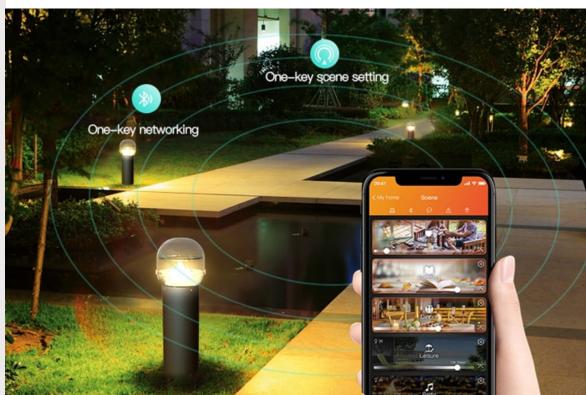

SRE-MESH ONE-KEY NETWORKING

APP CONTROL
BETTER FOR OUTDOOR OPERATION

MULTI-SCENES
HUNDREDS OF SCENE SETTINGS

DIMMING BRIGHTNESS ADJUSTABLE

TIMING
TURN ON/OFF THE LIGHT AT THE SETTING TIME

CCT WARM TO COOL WHITE

### TRACKER WITH BLUETOOTH

Easy One-key Smart, One Light Control For Up to 100 Lights.