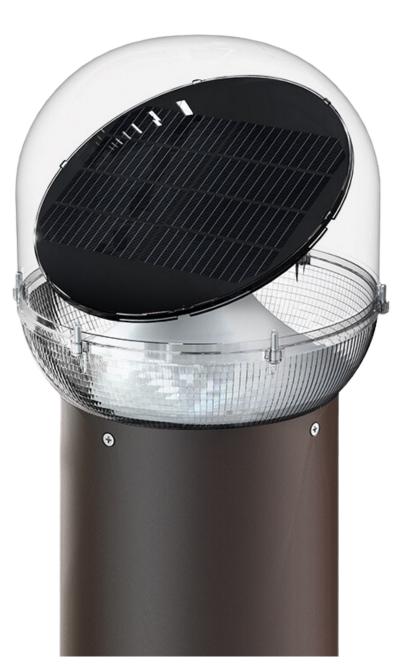

## **DETAILS MAKE QUALITY**

Minimalist Design Style To Create A New Craft Aesthetic

Die-cast Aluminum Anthracite

C4H Marine Grade Anti-corrosion

IK10 Impact Resistance

Waterproof IP66

Push Button To Turn ON/OFF The Light And Run Only One Lighting Mode If Without APP Control