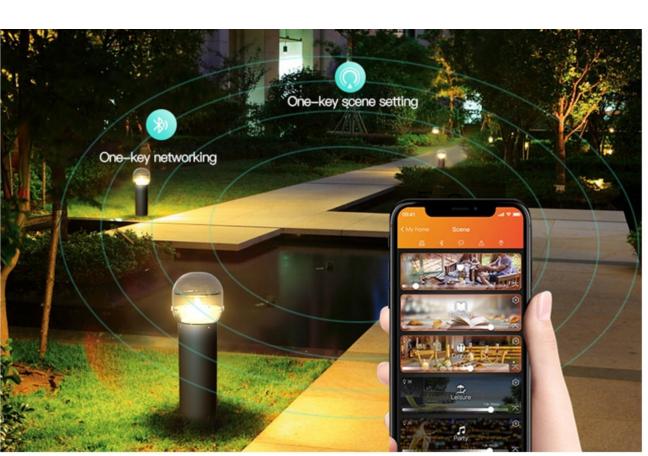

SRE-MESH ONE-KEY NETWORKING

APP CONTROL
BETTER FOR OUTDOOR OPERATION

MULTI-SCENES
HUNDREDS OF SCENE SETTINGS

DIMMING BRIGHTNESS ADJUSTABLE

TIMING
TURN ON/OFF THE LIGHT AT THE SETTING TIME

CCT WARM TO COOL WHITE

### TRACKER WITH BLUETOOTH

Easy One-key Smart, One Light Control For Up to 100 Lights.