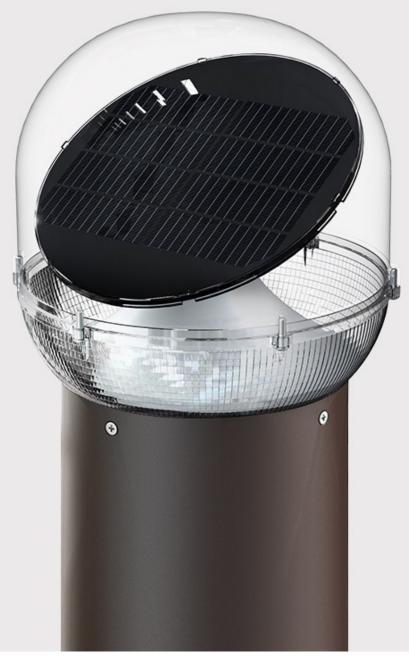

## **Product Description**

Tracker Solar Bollard Lights use the latest AI technology to calculate the sun's maximum energy in real-time to track the position of sunlight and realizes the effect of 360° sun tracking, and obtain the maximum sun power and increase the charging efficiency by 30% compared with other similar products.

## **ESF SunSeeker bollard**

- Led smart tracking commercial Solar bollard Light (42inch high)
- LED chip: Osram 20 leds 2700K-6500K
- Solar Panel: 4.3V 3W, Mono-crystalline
- Battery: Lithium 3.7V 37WH
- Function: 360° solar Auto tracking + Bluetooth
- LED:300lm IP rating: IP66
- Charging temperature:0°C+45°C
- Discharging Temperature:-20+60°C
- Material: PC+ Aluminum (IK10+C4H)
- Inner box:235\*235\*1117mm 5.69kg
- Net weight:4.35kg
- Warranty:5 years

## **DETAILS MAKE QUALITY**

Minimalist Design Style To Create A New Craft Aesthetic

Die-cast Aluminum Anthracite

C4H Marine Grade Anti-corrosion

IK10 Impact Resistance

Waterproof IP66

Push Button To Turn ON/OFF The Light And Run Only One Lighting Mode If Without APP Control