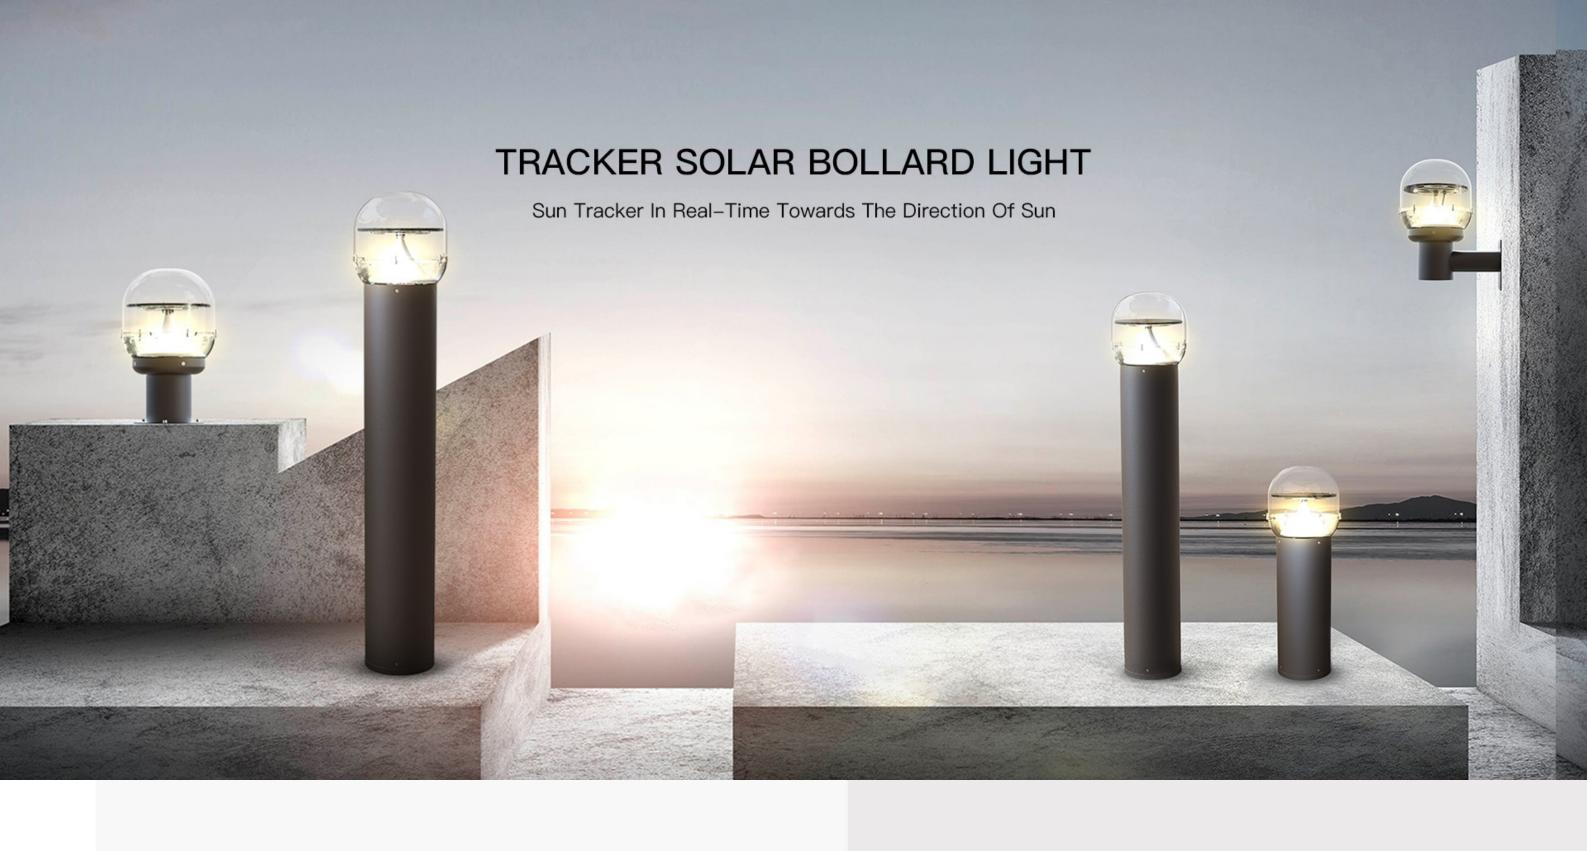

## **Product Description**

Tracker Solar Bollard Lights use the latest AI technology to calculate the sun's maximum energy in real-time to track the position of sunlight and realizes the effect of 360° sun tracking, and obtain the maximum sun power and increase the charging efficiency by 30% compared with other similar products.