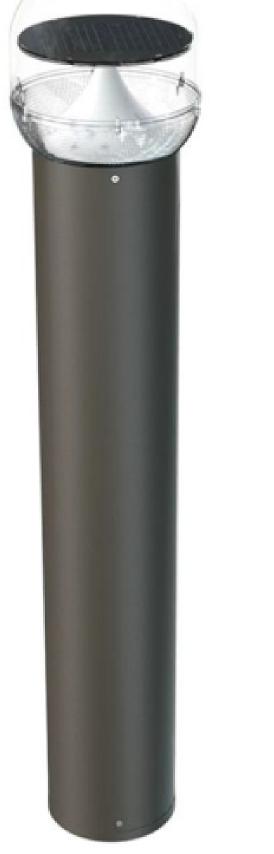

## **ESF SunSeeker bollard**

- Led smart tracking commercial Solar bollard Light (42inch high)
- LED chip: Osram 20 leds 2700K-6500K
- Solar Panel: 4.3V 3W, Mono-crystalline
- Battery: Lithium 3.7V 37WH
- Function: 360° solar Auto tracking + Bluetooth
- LED:300lm IP rating: IP66
- Charging temperature:0°C+45°C
- Discharging Temperature:-20+60°C
- Material: PC+ Aluminum (IK10+C4H)
- Inner box:235\*235\*1117mm 5.69kg
- Net weight:4.35kg
- Warranty:5 years