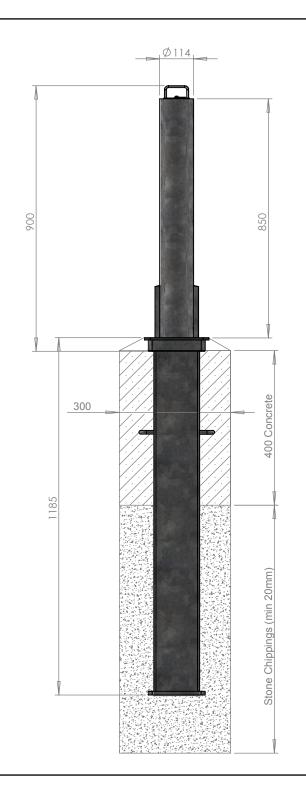

## RRB/S14/LA/HD

- 3mm gauge 316 stainless steel with 3.6mm internal heavy duty reinforcment sleeve
- Internal lift assisted mechanism reduces lifting weight by approximatley 70% from standard model equivilent
- Product weight59kg
- 10 Pin push button anti-drill high security lock
- Stainless steel locking top
- Flush 6mm gauge galvanised lid
- 5mm gauge mild steel outer casing
- Galvanised to BS EN ISO 1461 (2009)

## Drawings not to scale

RAM Group UK Head Office Newby Road Industrial Estate Hazel Grove Stockport SK7 5DL

Tel: +44 (0)161 482 4001 Fax: +44 (0)161 482 4041 Email: ramgroup@btconnect.com