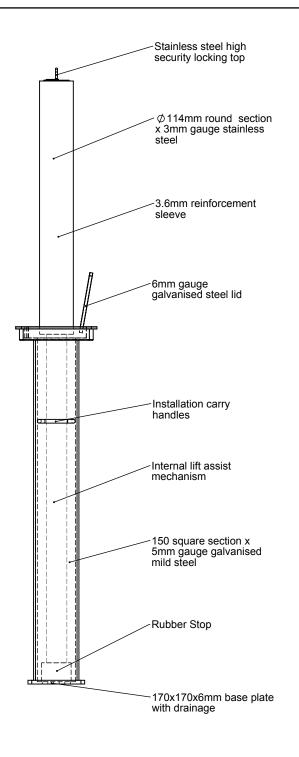

## RRB/S14/LA/HD

- 3mm gauge 316 stainless steel with 3.6mm internal heavy duty reinforcment sleeve
- Internal lift assisted mechanism reduces lifting weight by approximatley 70% from standard model equivilent
- Product weight59kg
- 10 Pin push button anti-drill high security lock
- Stainless steel locking top
- Flush 6mm gauge galvanised lid
- 5mm gauge mild steel outer casing
- Galvanised to BS EN ISO 1461 (2009)